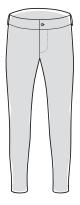

## **MEN'S BOTTOM FITS**

SKINNY

Skinny fit from waist to leg opening. (Not currently a 5.11 men's pant fit.)

SLIM

Slim fit from waist to knee. Straight from knee to leg opening.

STRAIGHT

Straight fit from waist to leg opening.