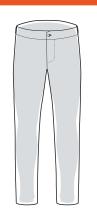

## **MEN'S BOTTOM FITS**

SKINNY

Skinny fit from waist to leg opening. (Not currently a 5.11 men's pant fit.)

SLIM

Slim fit from waist to knee. Straight from knee to leg opening.

STRAIGHT

Straight fit from waist to leg opening.