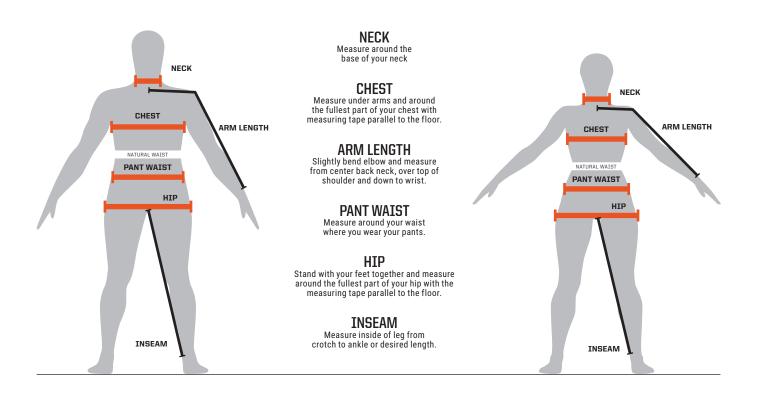

# SIZING INSTRUCTIONS

Using a measuring tape, measure your body (not over clothing) and refer to the size charts to determine the best size. If you fall between sizes, we recommend ordering the larger size.

## MEN

Use your chest, arm length and neck measurements to determine the proper size for tops and outerwear; use your waist measurement (where you wear your pants) for bottoms and belts.

## WOMEN

Use your chest measurement to determine the proper size for tops and outerwear; use your waist and hip measurements for bottoms.