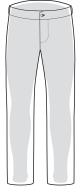

## **MEN'S BOTTOM FITS**

SKINNY

Skinny fit from waist to leg opening. (Not currently a 5.11 men's pant fit.)

SLIM

Slim fit from waist to knee. Straight from knee to leg opening.

STRAIGHT

Straight fit from waist to leg opening.