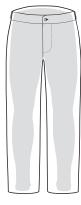

## **MEN'S BOTTOM FITS**

SKINNY

Skinny fit from waist to leg opening. (Not currently a 5.11 men's pant fit.)

SLIM

Slim fit from waist to knee. Straight from knee to leg opening.

STRAIGHT

Straight fit from waist to leg opening.

RELAXED

Our most generous fit from waist to knee. Straight from knee to leg opening.